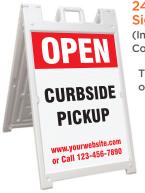

### Signicade A-Frame Signs

24"Wx36"W Signicade Sign Frame [Deluxe Version] (Includes Qty 2- 24x36 Coro panels)

The Coro panels pop in and out for easy sign changes!

Price: \$132.00

Order Qty: \_\_\_\_\_ Item Code: RTAF2436