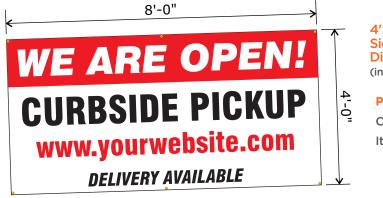

#### **Banners**

4'x8' Single Sided Banner Digitally Printed (includes grommets)

Price: \$121.00

Order Qty: \_\_\_\_\_
Item Code: RTBA84

Custom copy available at an additional charge. Shipping, handling & sales tax are not included in prices shown.